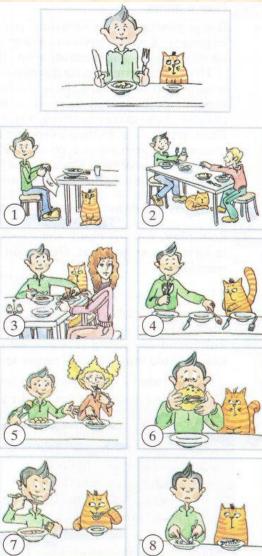

### «Manners, manners»

The fork goes on the left, The knife goes on the right, And never, ever try to eat Without your fork and knife.

Spoons are for soup, Forks – for cakes and stew. But never, ever try to bite More food than you can chew.

Manners, (manners) They are all that matters, Sit as straight as you could, Elbows close to your sides. Manners, (manners) They are all that matters. Never play with your food, And you will be all right.

If something is too far, You pass it to your mates. But never, ever try to take From other people's plates.

To talk at table is polite, And not to talk is rude. And never, ever try to talk When your mouth is full of food.

Manners, (manners) They are all that matters, Sit as straight as you could, Elbows close to your sides. Manners, (manners) They are all that matters. Never play with your food, And you will be all right

At table every time You have to watch yourself, And never, ever start Without a napkin on your lap.